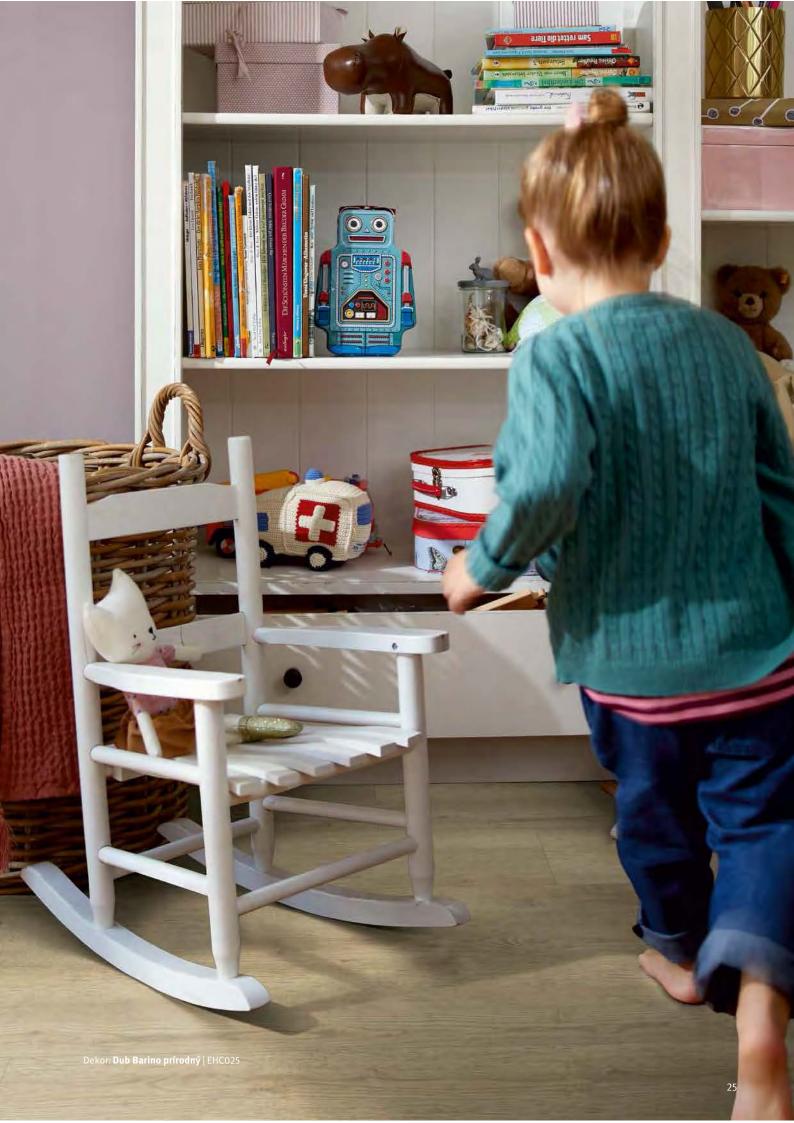

# Comfortable living begins with the right flooring.

Imagine coming home and immediately feeling this pleasant feeling of cosiness and security. With the EGGER HOME Comfort Flooring you can experience this special moment each and every day. Finished with two comfortable cork layers, our feel-good flooring radiates warmth and comfort. And thanks to its sound-absorbing properties, it's wonderfully suitable for children's rooms, bedrooms and all rooms where you want to enjoy a little quiet moment away from everyday life. Living can be so comfortable.

### **Barefoot** area

Just take off your shoes and walk barefoot. The elastic cork layers transmit a gentle, soft feeling and invite you to sit comfortably on the floor.