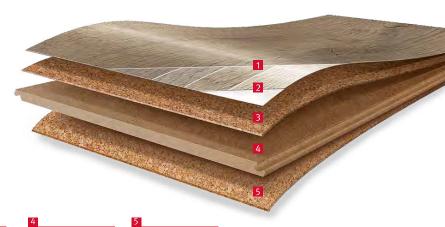

# EGGER Design Flooring – perfection lies in the detail.

You don't have to spare our most robust flooring. Its extremely stable core and tough surface protect the flooring, while the integrated cork underlay reliably absorbs impact sound.

Hard wearing and water-resistant wear layer.

Authentic decor layer.

Green*Tec* Board, also suitable for bathroom and object space.

Integrated, sound absorbing cork underlay.