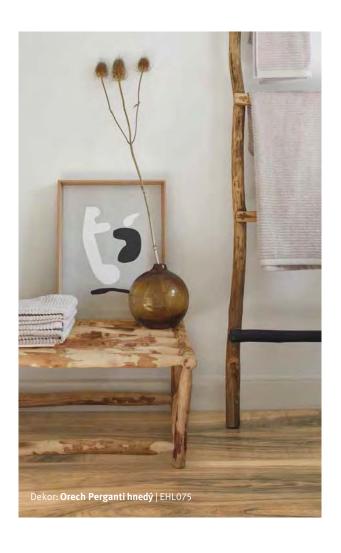

EHL105 Art.Nr.: 262899 Dub Adelboden 8/32 Classic 4V

8/31

Classic

**EHL108** Art.Nr.: 262653 **EHL075** Orech Perganti hnedý 8/32 Classic 4V

Art.Nr.: 262714 Dub Toscolano sivý 8/32 Classic 4V

**EHL099** Art.Nr.: 262745 Dub Brook medový 8/32 Classic 4V