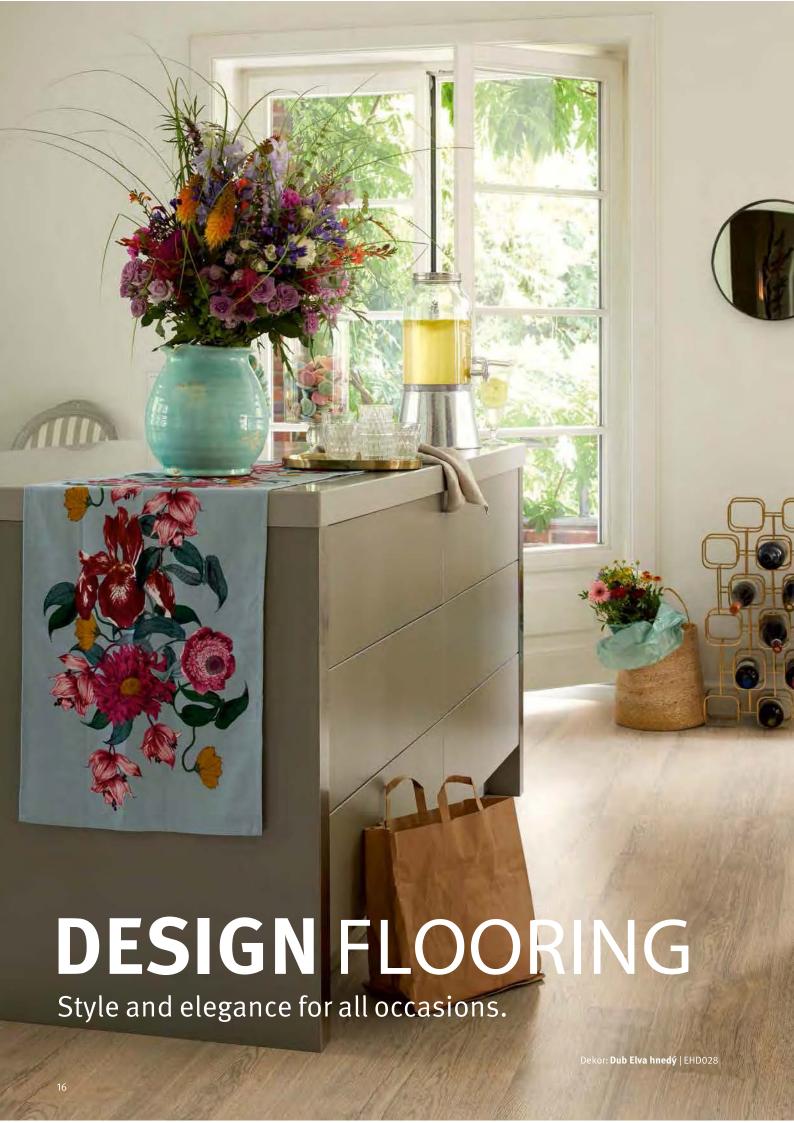

not only on its appearance. First, consider in which room the flooring is used and how. Our robust Design Flooring is the best choice for heavily used areas such as the kitchen and hallway. In the bedroom, the Comfort Flooring with sound and thermal insulation creates cosiness. Our Laminate Flooring gains points with its wide range of decor options for your individual living

style. Its five different board formats provide the perfect backdrop for a wide variety of room sizes. For bathroom and toilet, however, we recommend a moisture-resistant solution: our Aqua+ Laminate or the Design Flooring. And, last but not least, the budget determines whether you opt for beautiful, everyday flooring or for special properties. But so much is clear: with an EGGER Flooring you make the right choice.





# EGGER HOME Design Flooring | Green Tec ●

Even if you do not know today what your flooring will have to withstand tomorrow, you can sit back and relax. After all, the EGGER Design Flooring is made for living and not just an ornament. Its authentic wooden appearance becomes a stylish eye-catcher in the room, while its durable, lightfast surface ensures that you can enjoy a flawless sight for a long time. Whether in a heavily used hallway, the kitchen or any other room: our Design Flooring is always a safe choice.

# Robust, water-resistant, natural.

Can take anything
Whether it's a chair leg or rainy weather,
Design Flooring simply lasts longer. The pressureresistant flooring with shape stability and a micro
scratch-resistant surface simply stays beautiful.

**Resists moisture**If wa