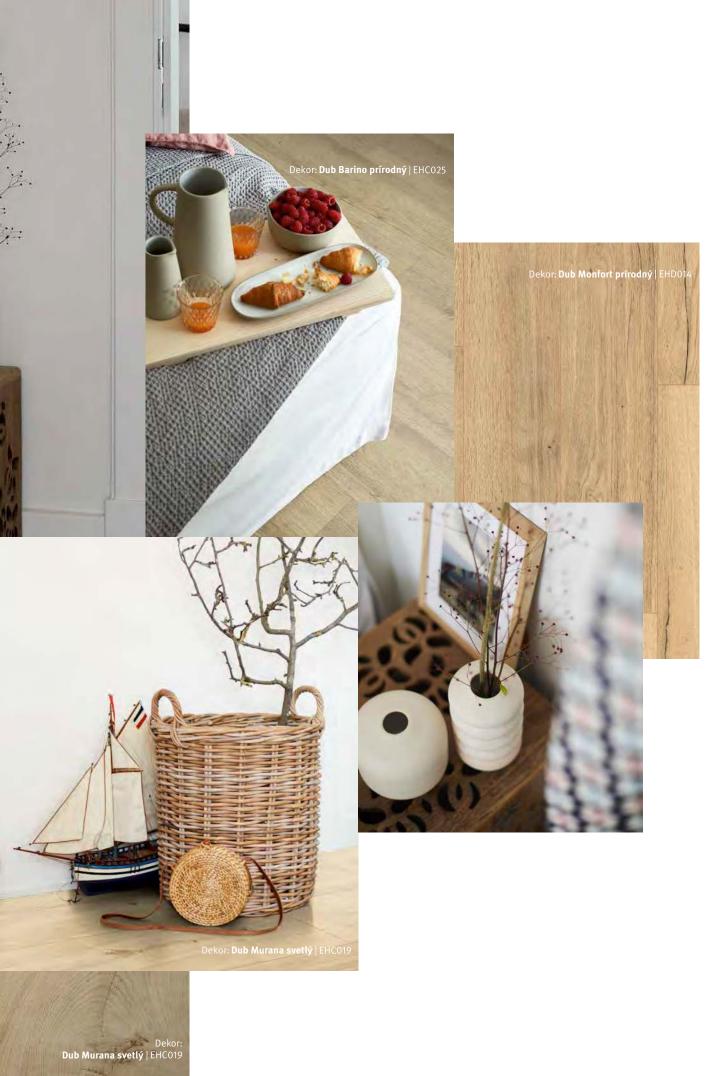

# LIGHT LIVING

Open and friendly, with pastel colours and light wood — this trend invites you to feel good at home with its Scandinavian lightness. The overall design is discreet and exudes harmony and cosiness.

# USED NOVELTY

This is how creative, lively, and playful interior design can be. The used look meets ornamentation, faded tones meet powerful colours. But the most important thing: It doesn't have to be perfect.