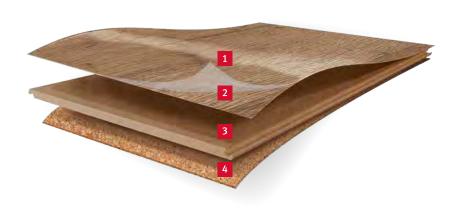

# EGGER Design Flooring – perfection lies in the detail.

You don't have to spare our most robust flooring. Its extremely stable core and tough surface protect the flooring, while the integrated cork underlay reliably absorbs impact sound.

Hard wearing and water-resistant wear layer.

Authentic decor layer.

Green*Tec* Board, also suitable for bathroom and object space.

Integrated, sound absorbing cork underlay.