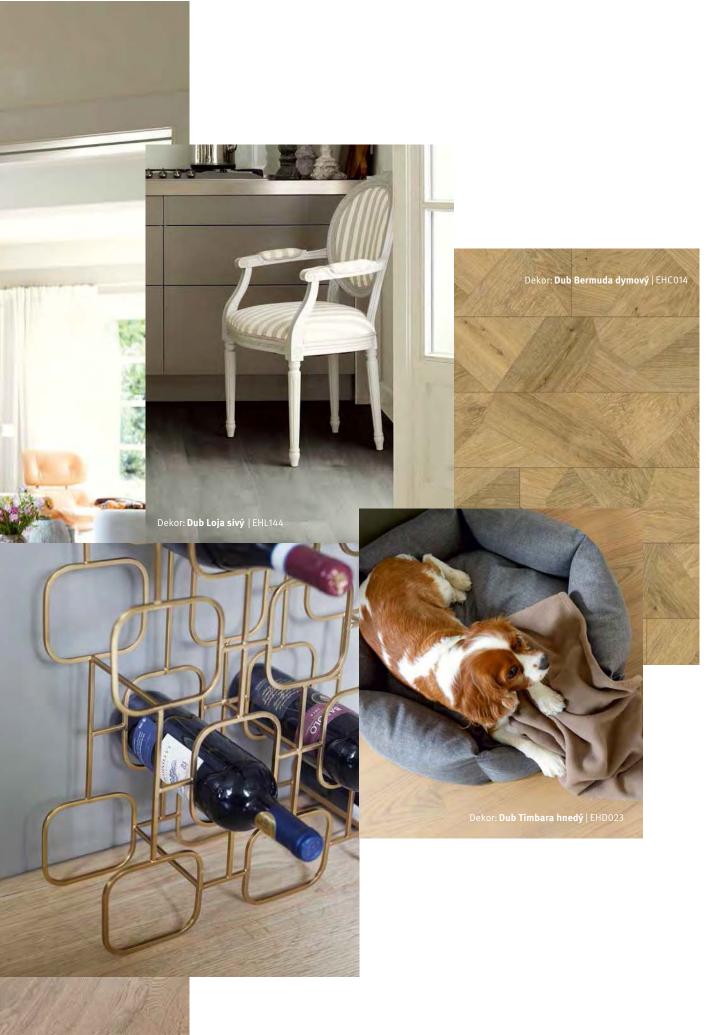

# LIGHT LIVING

Open and friendly, with pastel colours and light wood — this trend invites you to feel good at home with its Scandinavian lightness. The overall design is discreet and exudes harmony and cosiness.

# USED NOVELTY

This is how creative, lively, and playful interior design can be. The used look meets ornamentation, faded tones meet powerful colours. But the most important thing: It doesn't have to be perfect.