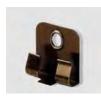

## **Corner Elements**

External corner piece

Internal corner piece

Intermediate piece

End piece