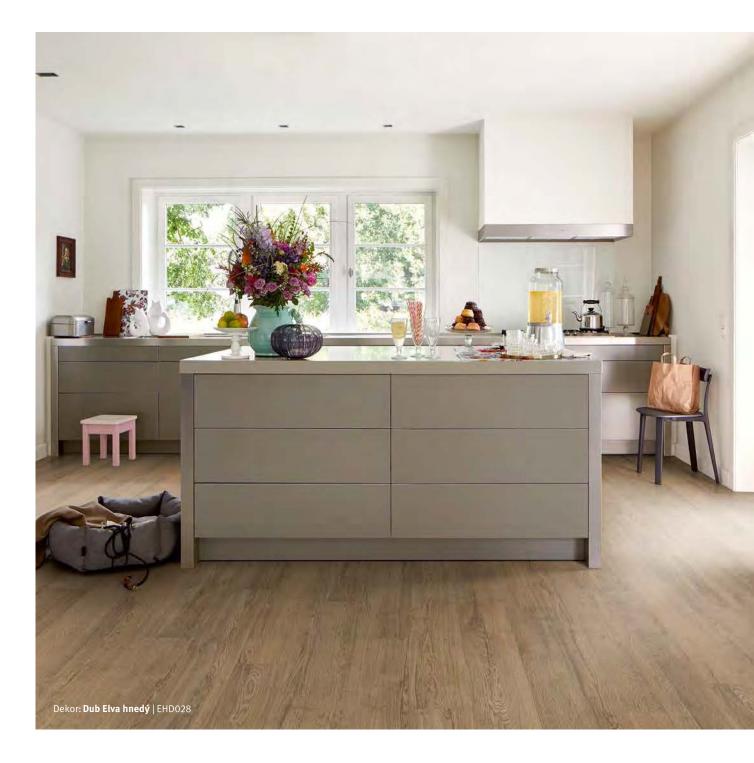

ot only on its appearance. First, consider in which room the flooring is used and how. Our robust Design Flooring is the best choice for heavily used areas such as the kitchen and hallway. In the bedroom, the Comfort Flooring with sound and thermal insulation creates cosiness. Our Laminate Flooring gains points with its wide range of decor options for your individual living

style. Its five different board formats provide the perfect backdrop for a wide variety of room sizes. For bathroom and toilet, however, we recommend a moisture-resistant solution: our Aqua+ Laminate or the Design Flooring. And, last but not least, the budget determines whether you opt for beautiful, everyday flooring or for special properties. But so much is clear: with an EGGER Flooring you make the right choice.





# EGGER HOME Design Flooring | Green Tec ●

Even if you do not know today what your flooring will have to withstand tomorrow, you can sit back and relax. After all, the EGGER Design Flooring is made for living and not just an ornament. Its authentic wooden appearance becomes a stylish eye-catcher in the room, while its durable, lightfast surface ensures that you can enjoy a flawless sight for a long time. Whether in a heavily used hallway, the kitchen or any other room: our Design Flooring is always a safe choice.

# Robust, water-resistant, natural.

Can take anything
Whether it's a chair leg or rainy weather,
Design Flooring simply lasts longer. The pressureresistant flooring with shape stability and a micro
scratch-resistant surface simply stays beautiful.

**Resists moisture**If wate