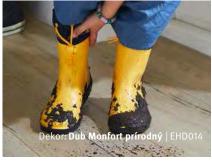

# Robust, water-resistant, natural.

Can take anything
Whether it's a chair leg or rainy weather,
Design Flooring simply lasts longer. The pressureresistant flooring with shape stability and a micro
scratch-resistant surface simply stays beautiful.

**Resists moisture**If water gets to the Design Flooring, no need to worrd It's water-resistant, anti-slip and therefore the ideal flooring for bathroom, kitchen or the conservatory.

Creates a healthy climate
Our flooring with a natural feel-good factor is made up
of 90% renewable raw materials, the wood comes from
sustainable forestry and the underlay from recycled