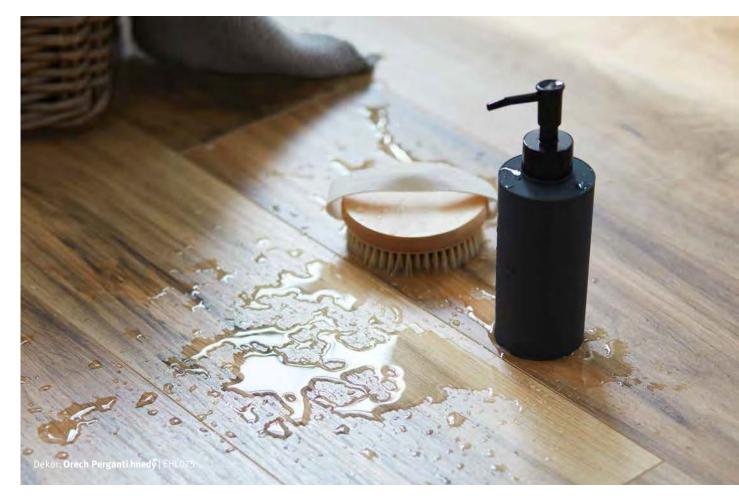

# Robust, water-resistant, natural.

Can take anything
Whether it's a chair leg or rainy weather,
Design Flooring simply lasts longer. The pressureresistant flooring with shape stability and a micro
scratch-resistant surface simply stays beautiful.

**Resists moisture**If water gets to the Design Flooring, no need to worrd It's water-resistant, anti-slip and therefore the ideal flooring for bathroom, kitchen or the conservatory.

Creates a healthy climate
Our flooring with a natural feel-good factor is made up
of 90% renewable raw materials, the wood comes from
sustainable forestry and the underlay from recycled