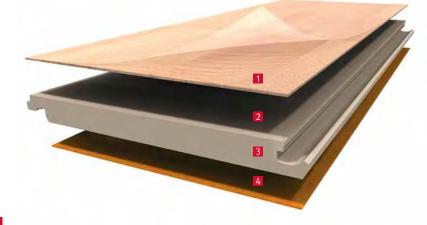

1

Resilient, highly abrasion-resistant surface

1\_\_\_\_

Decorimage

HDF Swell Stop+ coreboard made of natural wood fibre Balancer as a deformation protection

.