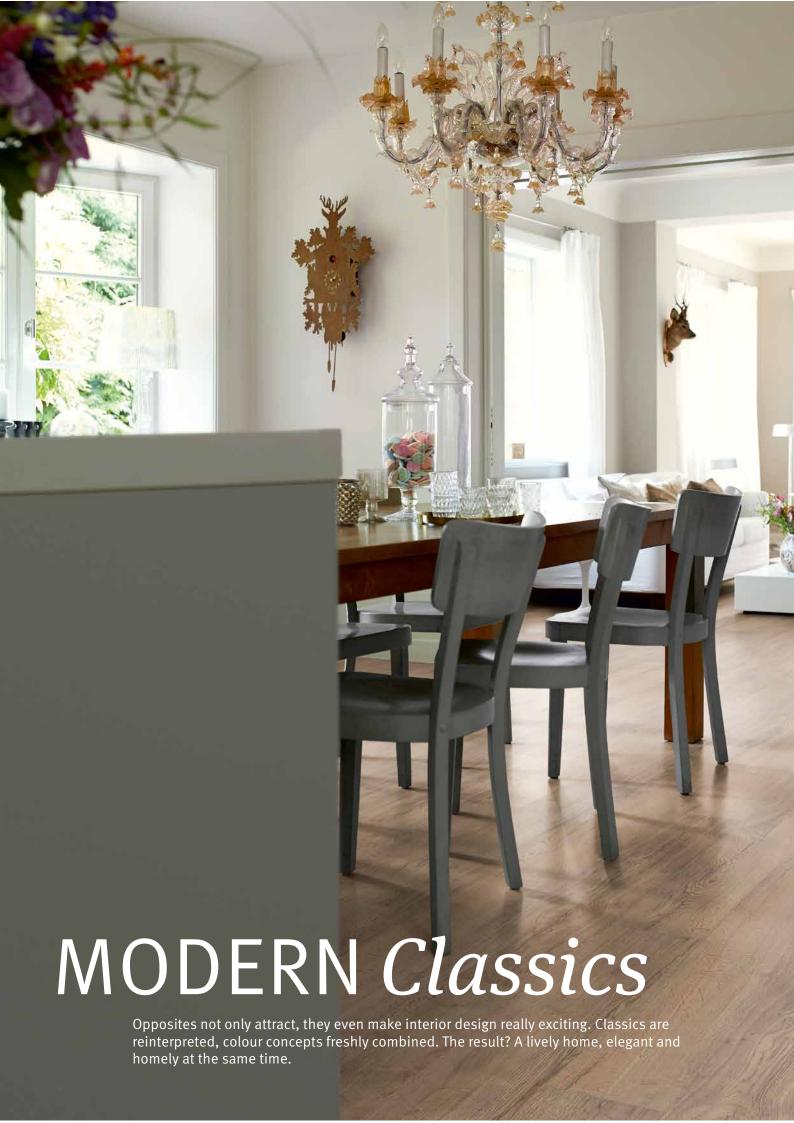

## Which type of flooring is right for you?

Whether you will enjoy your flooring for a long time depends not only on its appearance. First, consider in which room the flooring is used and how. Our robust Design Flooring is the best choice for heavily used areas such as the kitchen and hallway. In the bedroom, the Comfort Flooring with sound and thermal insulation creates cosiness. Our Laminate Flooring gains points with its wide range of decor options for your individual living

style. Its five different board formats provide the perfect backdrop for a wide variety of room sizes. For bathroom and toilet, however, we recommend a moisture-resistant solution: our Aqua+ Laminate or the Design Flooring. And, last but not least, the budget determines whether you opt for beautiful, everyday flooring or for special properties. But so much is clear: with an EGGER Flooring you make the right choice.