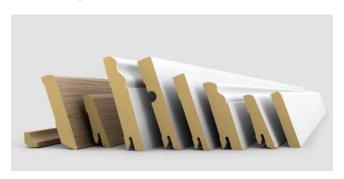

# Floor board formats, colour tone, sorting.

Or simply: Flooring with wow effect.

Even with simple means they add to your rooms that certain something. Select the flooring decor and design with its colour the mood in the room – from light and vivid to dark and cosy. The floor board format helps you to underline the impression the room makes: Emphasise generous space ratios

with long, wide floor boards, small spaces appear larger with short, narrow floor boards. And with the sorting – that is, the characteristic grain and texture of the decor – they calm or enliven the spatial image.