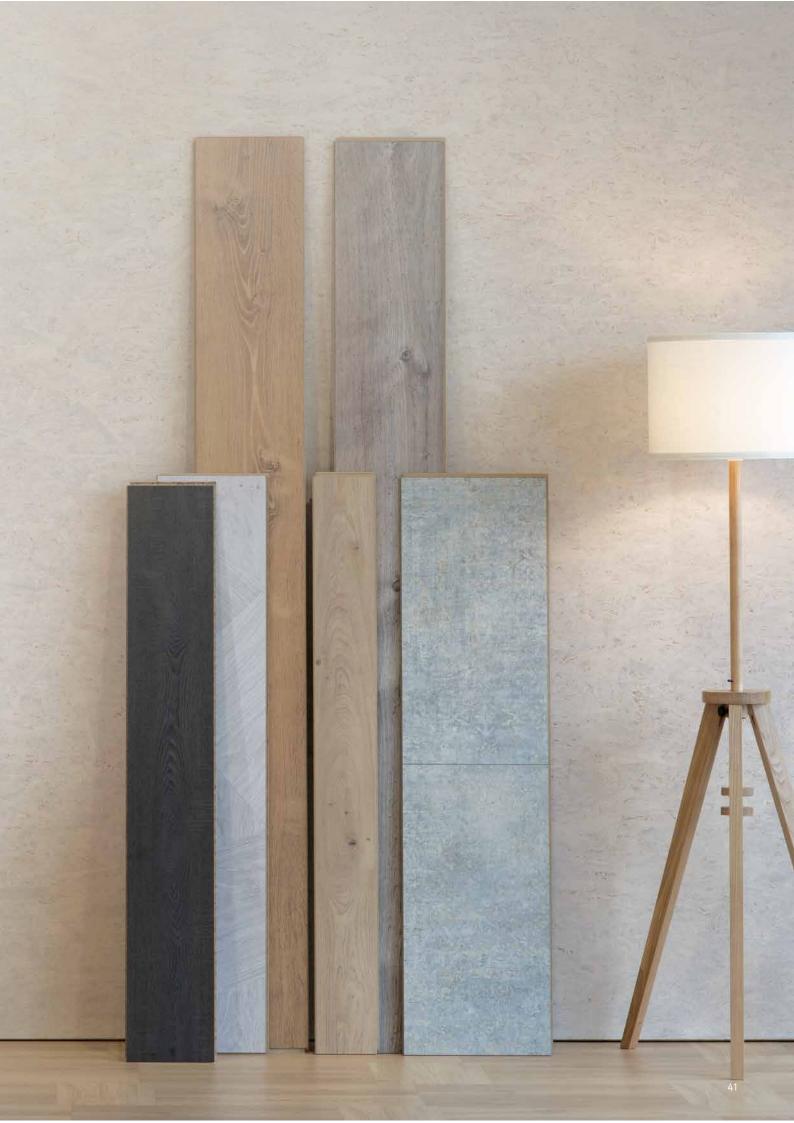

# Floor board formats, colour tone, sorting.

Or simply: Flooring with wow effect.

Even with simple means they add to your rooms that certain something. Select the flooring decor and design with its colour the mood in the room – from light and vivid to dark and cosy. The floor board format helps you to underline the impression the room makes: Emphasise generous space ratios

with long, wide floor boards, small spaces appear larger with short, narrow floor boards. And with the sorting – that is, the characteristic grain and texture of the decor – they calm or enliven the spatial image.