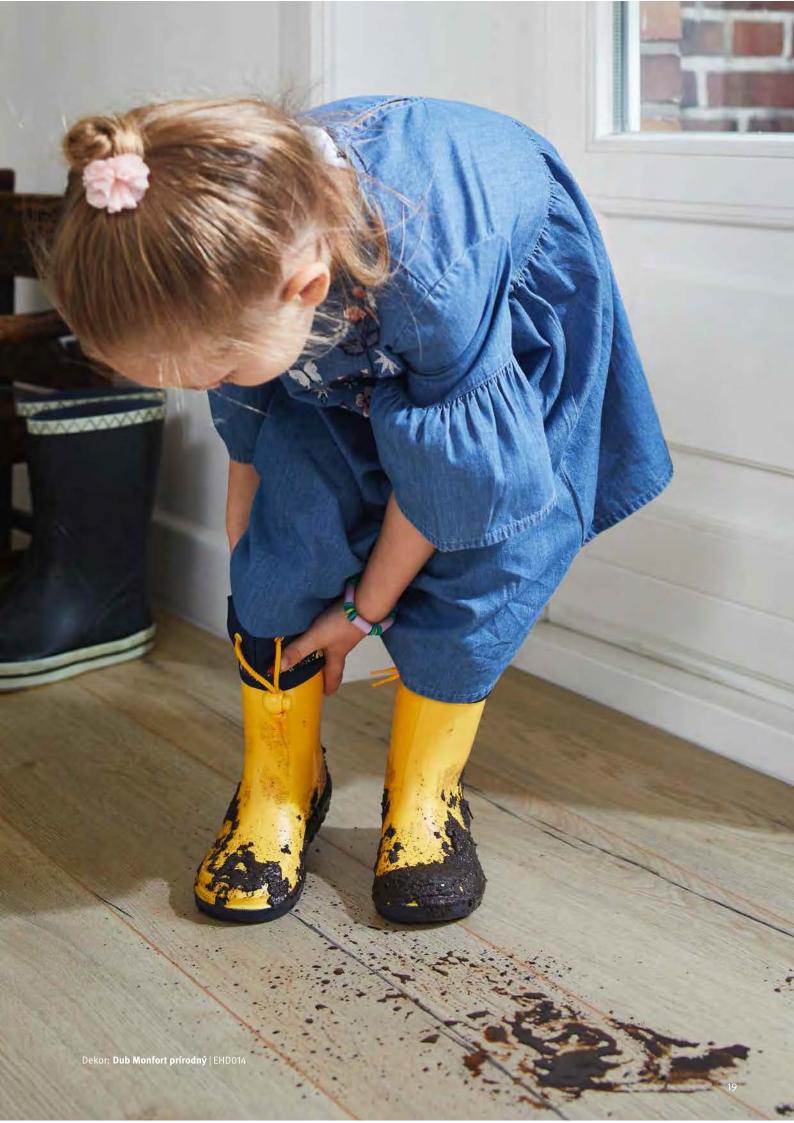

**Resists moisture**If water gets to the Design Flooring, no need to worrd It's water-resistant, anti-slip and therefore the ideal flooring for bathroom, kitchen or the conservatory.

Creates a healthy climate
Our flooring with a natural feel-good factor is made up
of 90% renewable raw materials, the wood comes from
sustainable forestry and the underlay from recycled