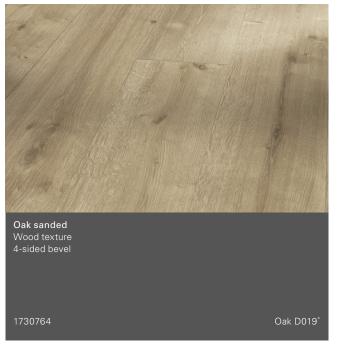

#### Eco Balance PUR

Wide plank (L 1285 x W 191 x H 9 mm)

Wide plank 10/11

#### Eco Balance PUR

Wide plank (L 1285 x W 191 x H 9 mm)

<sup>\*</sup>Recommended moulding decor

#### Eco Balance PUR

Wide plank (L 1285 x W 191 x H 9 mm)