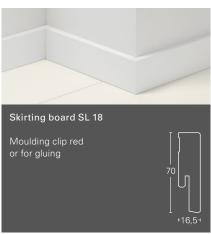

#### Skirting boards and accessories

When the floor is selected, the skirting boards suitable for the decor create the perfect wall ending for an impressive appearance. Their different shapes give the floor its individual frame profile. Inside and outside corners as well as end caps and transition caps hide saw cuts. The mounting by means of the practical clip technology or for gluing is easy and installation-friendly.

#### Skirting boards