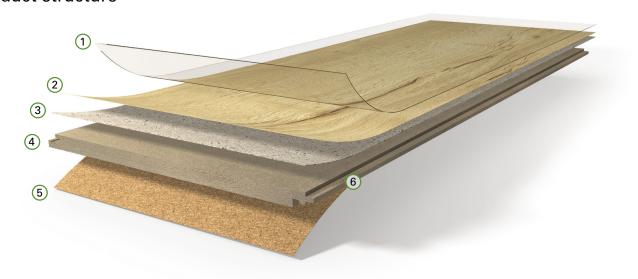

#### Product structure

- PUR layer
   highly abrasion-resistant
   polyurethane top layer
- 4 HDF core board with enhanced swell protection
- Printed decor layer
  Brilliant, authentic look
- (5) Cork counter layer
  Enhanced room acoustics
- 3 Functional layer
  High shape and dimensional stability
- 6 Patented click mechanics custom-fit and connection stable