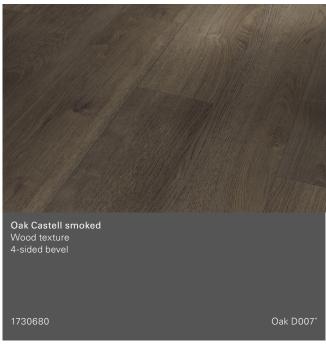

#### Eco Balance PUR

Wide plank (L 1285 x W 191 x H 9 mm)

Wide plank 10/11

#### Eco Balance PUR

Wide plank (L 1285 x W 191 x H 9 mm)

<sup>\*</sup>Recommended moulding decor

#### Eco Balance PUR

Wide plank (L 1285 x W 191 x H 9 mm)