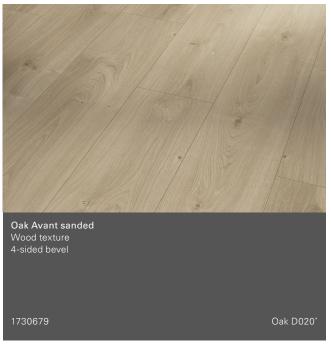

#### Eco Balance PUR

Wide plank (L 1285 x W 191 x H 9 mm)

Wide plank 10/11

#### Eco Balance PUR

Wide plank (L 1285 x W 191 x H 9 mm)

<sup>\*</sup>Recommended moulding decor

#### Eco Balance PUR

Wide plank (L 1285 x W 191 x H 9 mm)