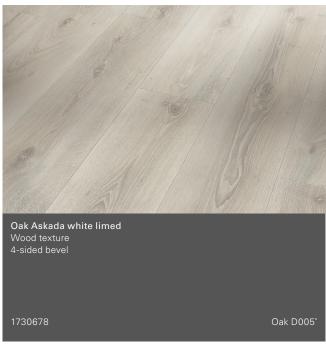

#### Eco Balance PUR

Wide plank (L 1285 x W 191 x H 9 mm)

Wide plank 10/11

#### Eco Balance PUR

Wide plank (L 1285 x W 191 x H 9 mm)

<sup>\*</sup>Recommended moulding decor

#### Eco Balance PUR

Wide plank (L 1285 x W 191 x H 9 mm)