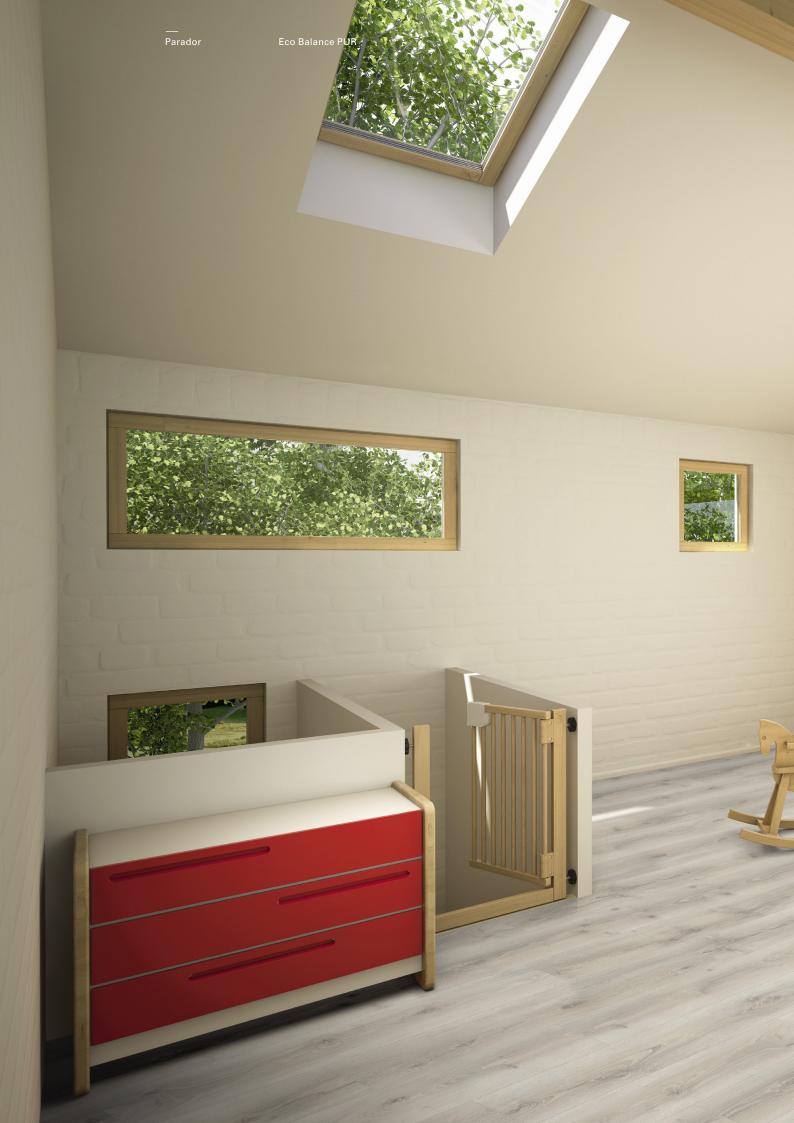

### Eco Balance PUR

PARADOR

#### Eco Balance PUR

The modern and versatile polyurethane material – in short PUR – gives the Eco Balance PUR flooring a special elasticity, which protects the joints, makes it warm underfoot and at the same time durable. Free of softeners and harmful emissions, this low-noise floor covering is resource-conserving and in particular promotes healthy living. The surfaces and decors succeed in authentic form and feel, and take up current design trends. The integrated acoustic counter layer made of cork smooths out bumps in the substrate and supports the particularly pleasant room acoustics. With the "Made in Germany" distinction, Eco Balance PUR guarantees the highest standards of quality and design.