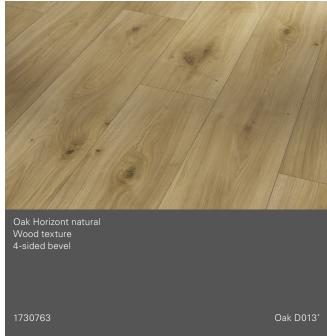

#### Eco Balance PUR

Wide plank (L 1285 x W 191 x H 9 mm)

Wide plank 10/11

#### Eco Balance PUR

Wide plank (L 1285 x W 191 x H 9 mm)

<sup>\*</sup>Recommended moulding decor

#### Eco Balance PUR

Wide plank (L 1285 x W 191 x H 9 mm)