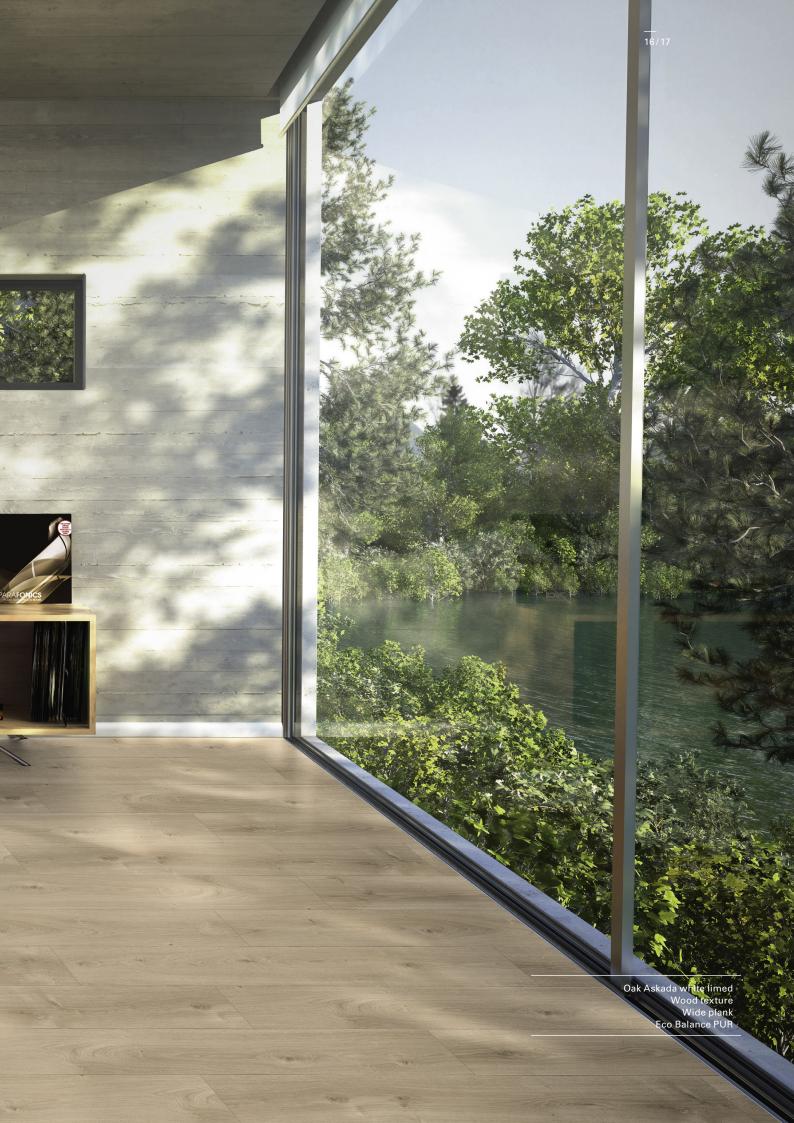

#### Eco Balance PUR

Wide plank (L 1285 x W 191 x H 9 mm)

Wide plank 10/11

#### Eco Balance PUR

Wide plank (L 1285 x W 191 x H 9 mm)

<sup>\*</sup>Recommended moulding decor

#### Eco Balance PUR

Wide plank (L 1285 x W 191 x H 9 mm)