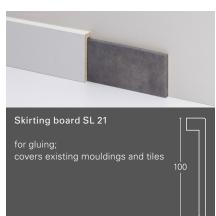

#### Skirting boards and accessories

When the floor is selected, the skirting boards suitable for the decor create the perfect wall ending for an impressive appearance. Their different shapes give the floor its individual frame profile. Inside and outside corners as well as end caps and transition caps hide saw cuts. The mounting by means of the practical clip technology or for gluing is easy and installation-friendly.

#### Skirting boards