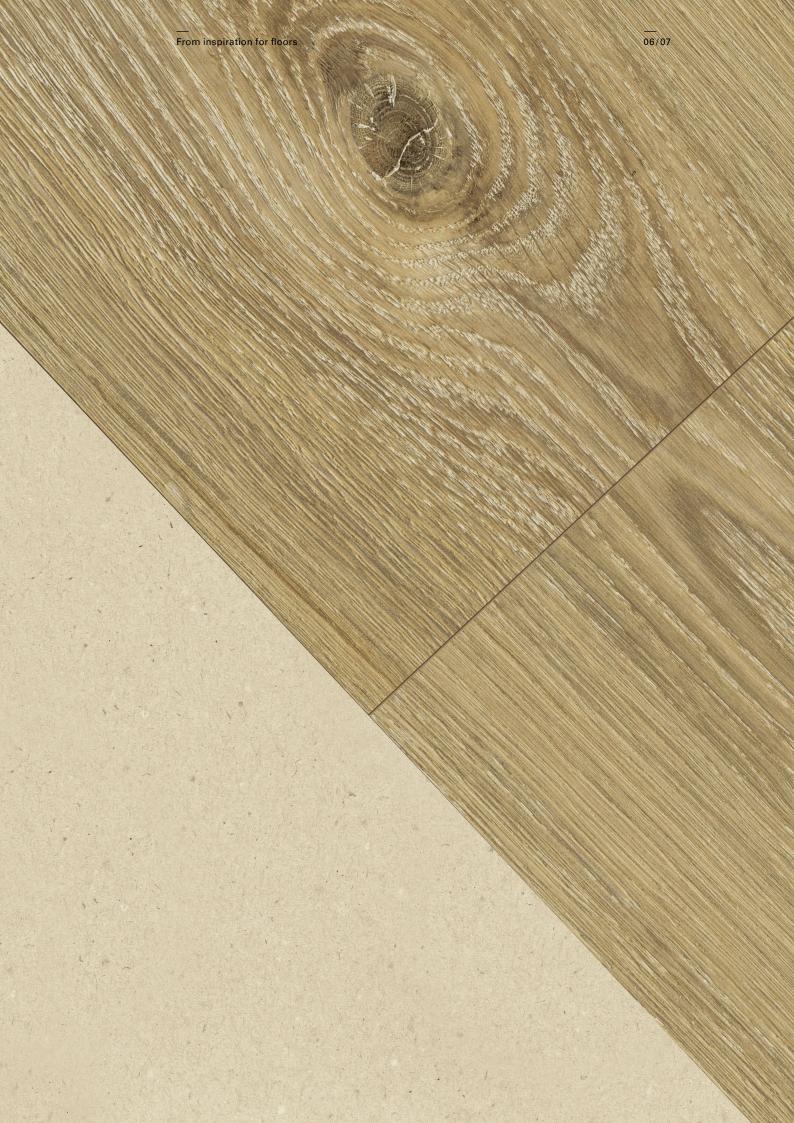

#### Eco Balance PUR

The modern and versatile polyurethane material – in short PUR – gives the Eco Balance PUR flooring a special elasticity, which protects the joints, makes it warm underfoot and at the same time durable. Free of softeners and harmful emissions, this low-noise floor covering is resource-conserving and in particular promotes healthy living. The surfaces and decors succeed in authentic form and feel, and take up current design trends. The integrated acoustic counter layer made of cork smooths out bumps in the substrate and supports the particularly pleasant room acoustics. With the "Made in Germany" distinction, Eco Balance PUR guarantees the highest standards of quality and design.

#### Eco Balance PUR

Wide plank (L 1285 x W 191 x H 9 mm)

Wide plank 10/11

#### Eco Balance PUR

Wide plank (L 1285 x W 191 x H 9 mm)

<sup>\*</sup>Recommended moulding decor

#### Eco Balance PUR

Wide plank (L 1285 x W 191 x H 9 mm)