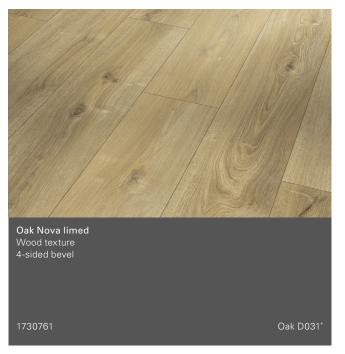

#### Eco Balance PUR

Wide plank (L 1285 x W 191 x H 9 mm)

Wide plank 10/11

#### Eco Balance PUR

Wide plank (L 1285 x W 191 x H 9 mm)

<sup>\*</sup>Recommended moulding decor

#### Eco Balance PUR

Wide plank (L 1285 x W 191 x H 9 mm)