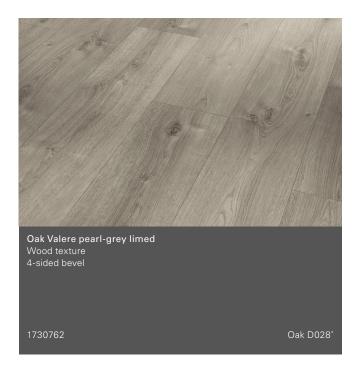

#### Eco Balance PUR

Wide plank (L 1285 x W 191 x H 9 mm)

Wide plank 10/11

#### Eco Balance PUR

Wide plank (L 1285 x W 191 x H 9 mm)

<sup>\*</sup>Recommended moulding decor

#### Eco Balance PUR

Wide plank (L 1285 x W 191 x H 9 mm)