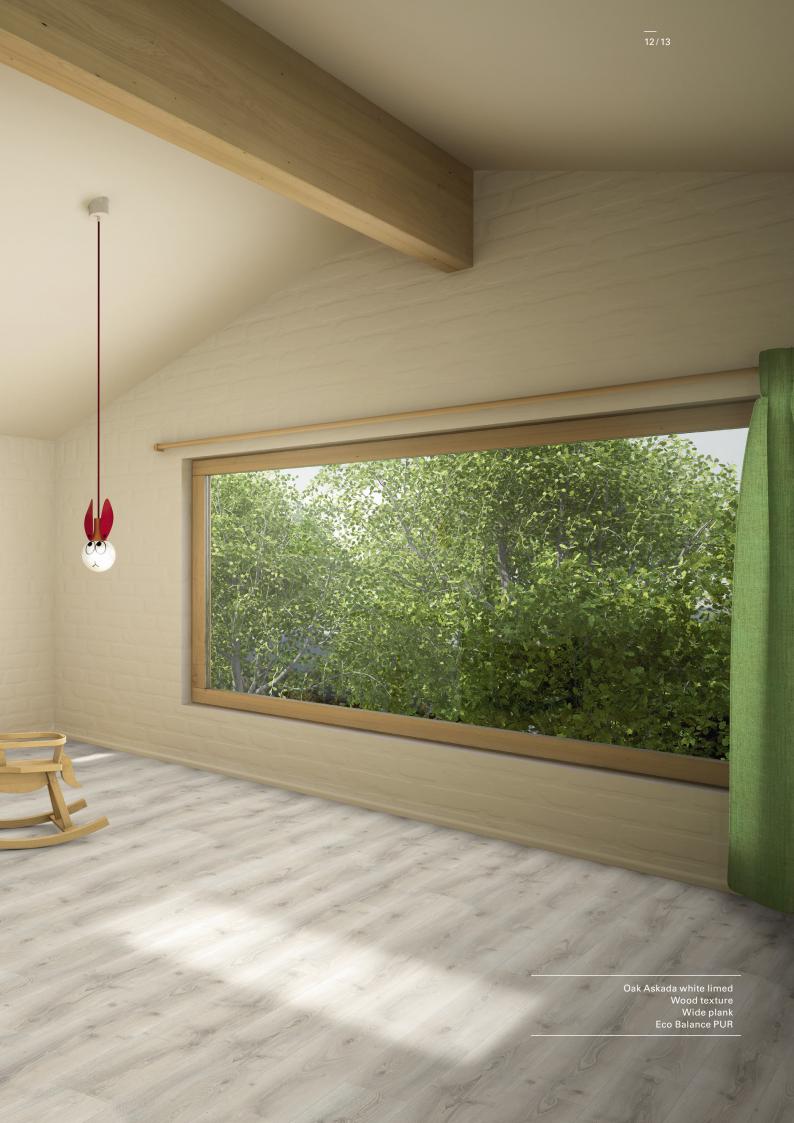

#### Eco Balance PUR

Wide plank (L 1285 x W 191 x H 9 mm)

Wide plank 10/11

#### Eco Balance PUR

Wide plank (L 1285 x W 191 x H 9 mm)

<sup>\*</sup>Recommended moulding decor

#### Eco Balance PUR

Wide plank (L 1285 x W 191 x H 9 mm)