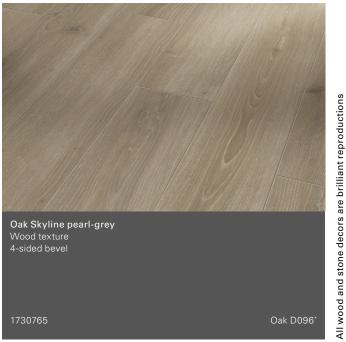

#### Eco Balance PUR

Wide plank (L 1285 x W 191 x H 9 mm)

Wide plank 10/11

#### Eco Balance PUR

Wide plank (L 1285 x W 191 x H 9 mm)

<sup>\*</sup>Recommended moulding decor

#### Eco Balance PUR

Wide plank (L 1285 x W 191 x H 9 mm)